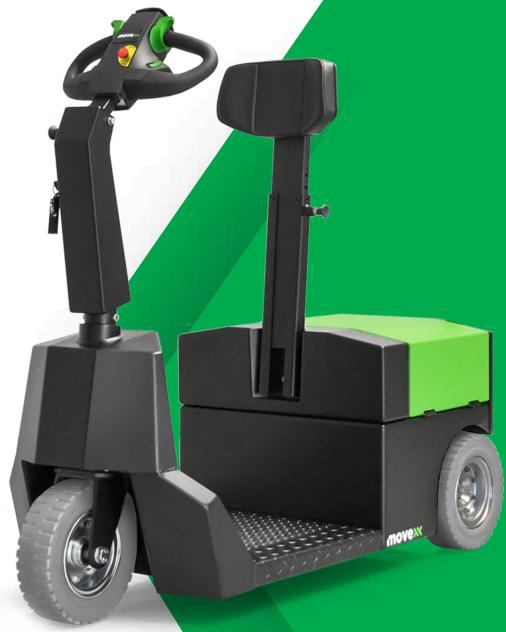

## T3500 PLATFORM ELECTRIC TOW TUG

## T3500 **PLATFORM**

Ideal to use for longer distances. This electric tug can easily move trolleys, industrial carts, or roll cages on wheels, without you having to perform any physical exercise.

it has an exchangeable battery system. An empty battery can be easily changed by moving the battery from the holder and inserting a charged battery. The electric tug has two adjustable speeds (fast and slow), a height adjustable drawbar head, backrest and a horn. Furthermore, you are standing on a checker plate for maximum grip. Because of the useful coupling mechanism, almost every load on wheels can be pulled. T3500 Platform is mostly used in the logistical distribution in combination with Milk run systems.