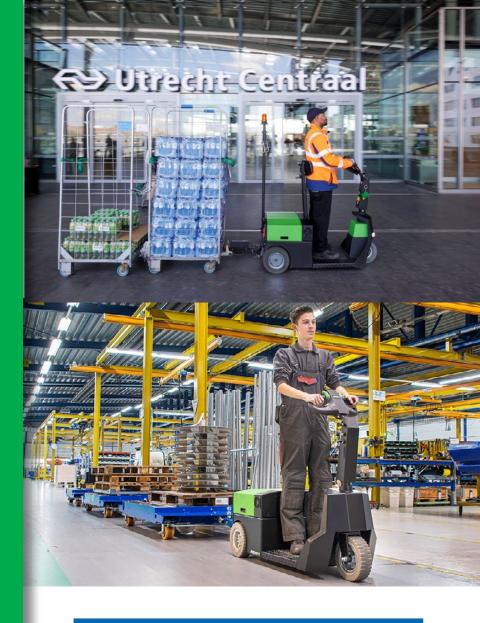

## T3500 **PLATFORM**

Ideal to use for longer distances. This electric tug can easily move trolleys, industrial carts, or roll cages on wheels, without you having to perform any physical exercise.

it has an exchangeable battery system. An empty battery can be easily changed by moving the battery from the holder and inserting a charged battery. The electric tug has two adjustable speeds (fast and slow), a height adjustable drawbar head, backrest and a horn. Furthermore, you are standing on a checker plate for maximum grip. Because of the useful coupling mechanism, almost every load on wheels can be pulled. T3500 Platform is mostly used in the logistical distribution in combination with Milk run systems.